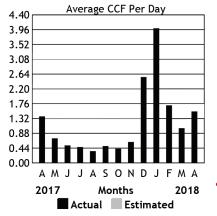

PENNSYLVANIA ENERGY natural gas costs are shown in the supplier charges above.

Total Amount Due By 05/03/2018 \$73.78

| Average           | Last<br>Year | This<br>Year |   |
|-------------------|--------------|--------------|---|
| CCF/Day           | 1.38         | 1.53         |   |
| Daily Temperature | 42°F         | 40°F         | Τ |